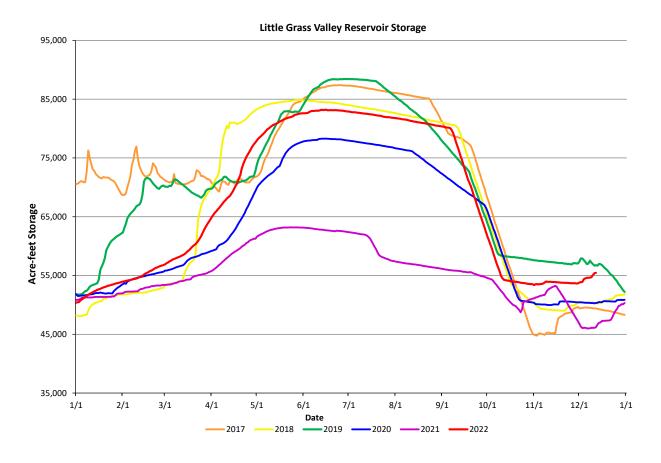

#### POWER DIVISION MANAGER'S REPORT

The Power Division Manager communicated the following:

South Fork tunnel average flow was 149 CFS. Slate Creek tunnel was closed for the month. Little Grass Valley and Sly Creek Reservoirs combined storage was 86.7 kAF at month's end.