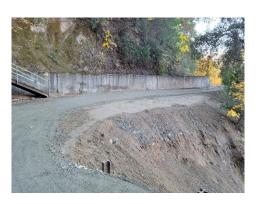

#### Sly Creek Dam Spillway Rock Scaling

Syblon Reid Construction substantially completed the rock scaling project during the week of October 24. DSOD and the FERC have requested for multiple years that these maintenance items be completed. The work scope involved removal of several large hazard rocks on the soil embankments above the concrete spillway, as well as hazardous trees, and woody vegetation removal. Falling rocks and trees can cause structural damage to concrete upon impact, and tree and shrub roots can loosen soil and help dislodge rocks and create seepage paths, leading to erosion behind the spillway sidewalls that potentially undermine structural integrity.

SFWPA maintenance crew performed transport of removed materials from the jobsite location. This preventative maintenance effort provides for a safer environment when staff must access the spillway, unobscured monitoring of the rock slope above the spillway walls, as well as defensive protection of this asset.