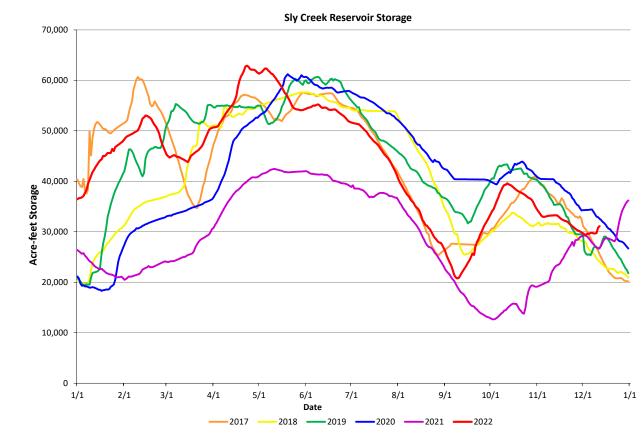

#### POWER DIVISION MANAGER'S REPORT

The Power Division Manager communicated the following:

South Fork tunnel average flow was 149 CFS. Slate Creek tunnel was closed for the month. Little Grass Valley and Sly Creek Reservoirs combined storage was 86.7 kAF at month's end.