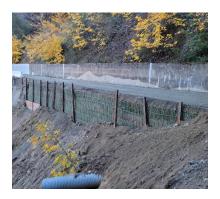

#### Sly Creek Dam Spillway Rock Scaling

Syblon Reid Construction substantially completed the rock scaling project during the week of October 24. DSOD and the FERC have requested for multiple years that these maintenance items be completed. The work scope involved removal of several large hazard rocks on the soil embankments above the concrete spillway, as well as hazardous trees, and woody vegetation removal. Falling rocks and trees can cause structural damage to concrete upon impact, and tree and shrub roots can loosen soil and help dislodge rocks and create seepage paths, leading to erosion behind the spillway sidewalls that potentially undermine structural integrity.

SFWPA maintenance crew performed transport of removed materials from the jobsite location. This preventative maintenance effort provides for a safer environment when staff must access the spillway, unobscured monitoring of the rock slope above the spillway walls, as well as defensive protection of this asset.