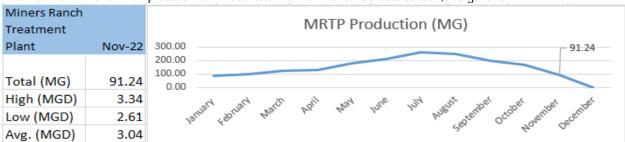

#### **GENERAL MANAGER'S REPORT**

The General Manager communicated the following:

The total Miners Ranch Treatment Plant (MRTP) treated water production for the month of October totaled 166.58 million gallons.

All bacteriological requirements were good for the MRTP& BTP. Miners Ranch production was 95% of average over the past 5 years. Bangor's production was 106% of average over the past 5 years.

Installation of valves performed at Palermo Road and Irwin Avenue, which marked the first infrastructure installation on the Palermo Water Consolidation Project.