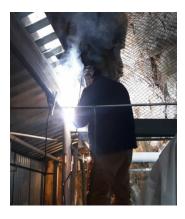

#### Sly Creek Dam Spillway Rock Scaling

Syblon Reid Construction substantially completed the rock scaling project during the week of October 24. DSOD and the FERC have requested for multiple years that these maintenance items be completed. The work scope involved removal of several large hazard rocks on the soil embankments above the concrete spillway, as well as hazardous trees, and woody vegetation removal. Falling rocks and trees can cause structural damage to concrete upon impact, and tree and shrub roots can loosen soil and help dislodge rocks and create seepage paths, leading to erosion behind the spillway sidewalls that potentially undermine structural integrity.

SFWPA maintenance crew performed transport of removed materials from the jobsite location. This preventative maintenance effort provides for a safer environment when staff must access the spillway, unobscured monitoring of the rock slope above the spillway walls, as well as defensive protection of this asset.