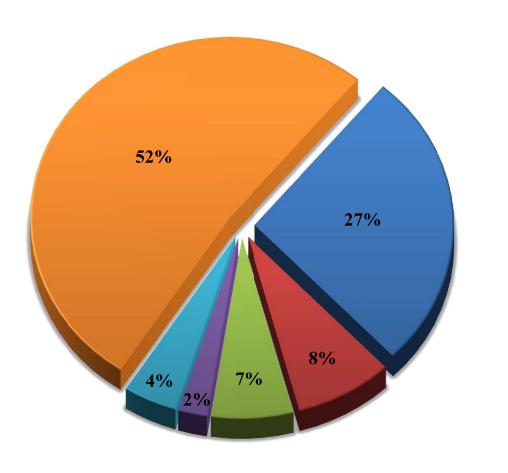

### 2023 ANNUAL BUDGET

| 7/26/22        | Financial Report to Board includes current year estimates. |
|----------------|------------------------------------------------------------|
| Wk of 9/12/22  | 2022 Capital Budget Review. Budget forms available.        |
| Wk of 10/10/22 | Revenue projections completed.                             |
| 10/14/22       | Requested budgets transmitted to Finance Division Manager. |
| 10/27/22       | GM and FDM meet with departments.                          |
| 11/2/22        | Proposed Budget presented to Division Managers.            |
| 11/10/22       | Finance Committee reviews Proposed Budget.                 |
| 11/22/22       | Board Meeting. 2023 Annual Budget presented to Board.      |



## **2023 Proposed Budget - Source of Funds**









- Salaries & Benefits \$16,530,518 27%
- Supplies & Services \$4,921,038 8%
- Capital Projects \$4,128,300 7%
- Debt Service \$1,445,626 2%
- North Yuba Water District \$2,709,000 4%
- Reserve/Ending Balance \$32,093,450 52%

#### South Feather Water and Power Agency

#### 2023 Annual Budget

Listing of Budget Additions, Modifications, Programs and Capital Projects

| Item No. |                                            | <u>Description</u>                                                                             | <u>Requested</u> | <u>Proposed</u> | <u>Adopted</u> |
|----------|--------------------------------------------|------------------------------------------------------------------------------------------------|------------------|-----------------|----------------|
| Water Di