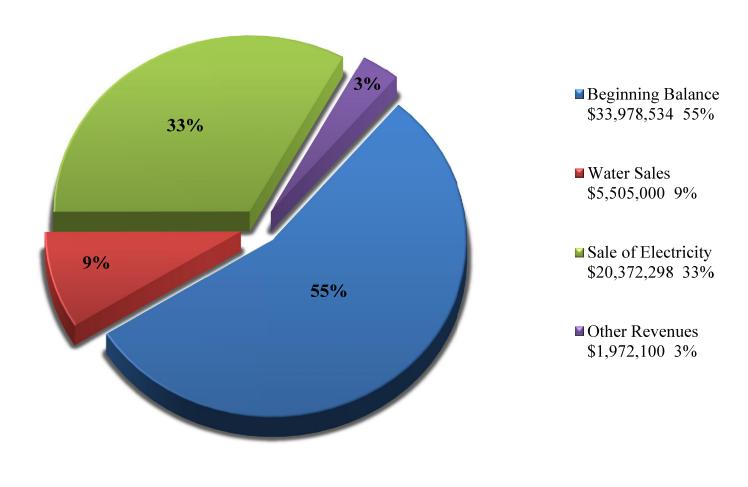

R**

#### 2023 ANNUAL BUDGET

| 7/26/22        | Financial Report to Board includes current year estimates. |
|----------------|------------------------------------------------------------|
| Wk of 9/12/22  | 2022 Capital Budget Review. Budget forms available.        |
| Wk of 10/10/22 | Revenue projections completed.                             |
| 10/14/22       | Requested budgets transmitted to Finance Division Manager. |
| 10/27/22       | GM and FDM meet with departments.                          |
| 11/2/22        | Proposed Budget presented to Division Managers.            |
| 11/10/22       | Finance Committee reviews Proposed Budget.                 |
| 11/22/22       | Board Meeting. 2023 Annual Budget presented to Board.      |



## **2023 Proposed Budget - Source of Funds**









- Salaries & Benefits \$16,530,518 27%
- Supplies & Services \$4,921,038 8%
- Capital Projects \$4,128,300 7%
- Debt Service \$1,445,626 2%
- North Yuba Water District \$2,709,000 4%
- Reserve/Ending Balance \$32,093,450 52%

#### South Feather Water and Power Agency

#### 2023 Annual Budget

Listing of Budget Additions, Modifications, Programs and Capital Projects

| Item No. |                                            | <u>Description</u>                                                                             | <u>Requested</u> | <u>Proposed</u> | <u>Adopted</u> |
|----------|--------------------------------------------|------------------------------------------------------------------------------------------------|------------------|-----------------|----------------|
| Wat