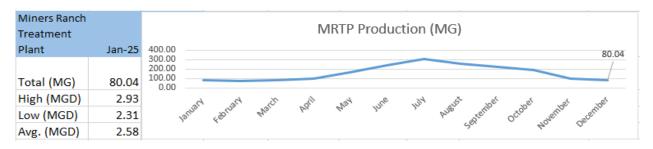

### **GENERAL MANAGER'S REPORT**

Miners Ranch Treatment Plant (MRTP) treated water production = 97.79 million gallons.

Bangor Treatment Plant (BTP) treated water production = .315 million gallons.

Red Hawk Ranch Pump Station raw water flow = .997 million gallons

All bacteriological requirements were good for the MRTP& BTP. Miners Ranch production was 97/% of average over the past 5 years. Bangor's production was 85% of average over the past 5 years.

Primary operational work was focused on storm damage assessment and repairs in various locations throughout the district. One new service connection installed this month and the annual Lake Wyandotte Dam inspection was performed. Happy to report no actual leaks/repairs for the month. Standby staff did respond to a number of possible "leak" call-in's but they were all determined to be due to storm run-off and not infrastructure.