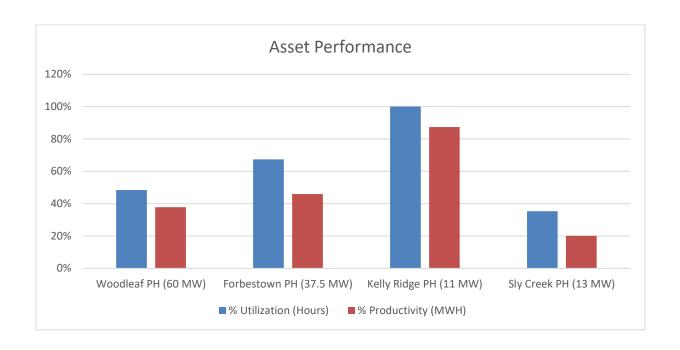

The 2025 DWR water year began on October 1. DWR Bulletin 120 observed precipitation conditions and reports will be published later this calendar year.

Asset Performance and Generation Asset Availability was presented in graphical and table format. Maintenance details by each power house and total project facilities projects were highlighted.