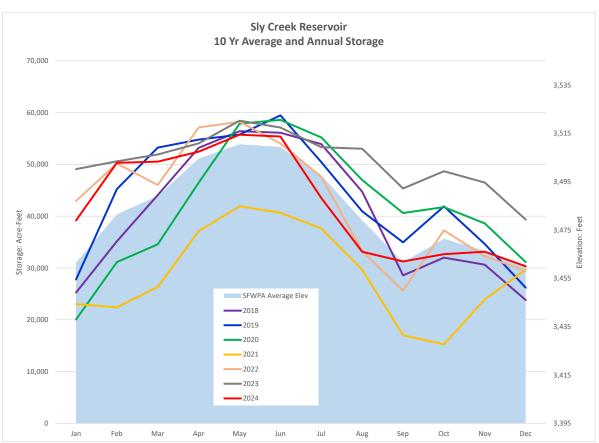

#### POWER DIVISION MANAGER'S REPORT

South Fork Diversion tunnel, which supplies Sly Creek Reservoir, conveyed 7.6 kAF. Slate Creek Diversion tunnel, which also supplies Sly Creek Reservoir, conveyed 0 AF. Little Grass Valley and Sly Creek Reservoirs combined storage was 87.6 kAF at month's end. No reservoirs are currently spilling.

Personnel updates were provided on recruiting of Hydro Civil Engineer and Hydro Civil Engineer.

Reservoir and Stream Operations data was provided including graphical trend of reservoir storage and precipitation by year.