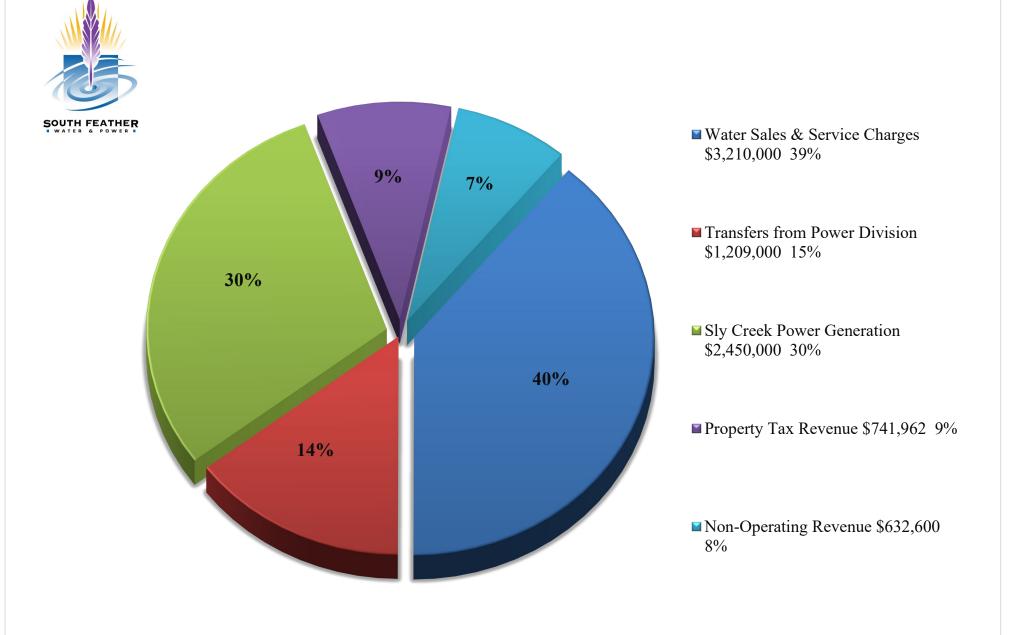

#### 2025 Adopted Budget

(Tab 6)

Transmittal of the 2025 Adopted Operating Budget.