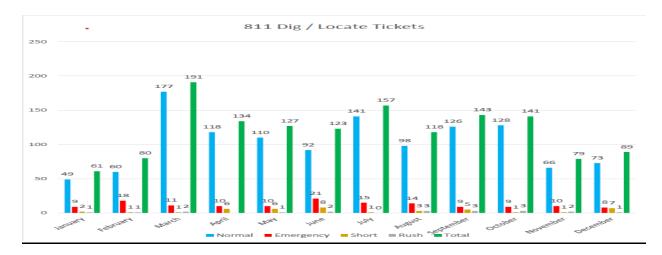

811 Dig/Utility locates were presented in graphical form by month.

Palermo Clean Water Consolidation Project: Multiple inquiries about construction management services have been received and expect to have several bid proposals by the January 6<sup>th</sup> deadline. ~2,000 linear feet of domestic pipeline will be installed for the Dry Well segments in the project boundary. The total Palermo pipeline domestic expansion will be ~12,000 linear feet and would commence upon confirmation of award for State Revolving funds. Currently the grant application package has been approved by legal at the water board and is under management review.