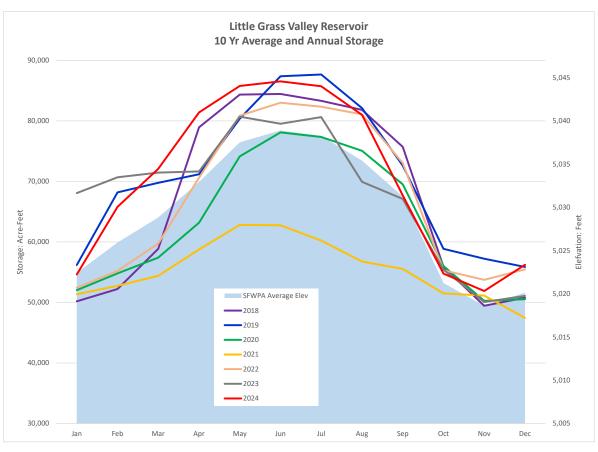

#### POWER DIVISION MANAGER'S REPORT

South Fork Diversion tunnel, which supplies Sly Creek Reservoir, conveyed 7.6 kAF. Slate Creek Diversion tunnel, which also supplies Sly Creek Reservoir, conveyed 0 AF. Little Grass Valley and Sly Creek Reservoirs combined storage was 87.6 kAF at month's end. No reservoirs are currently spilling.

Personnel updates were provided on recruiting of Hydro Civil Engineer and Hydro Civil Engineer.

Reservoir and Stream Operations data was provided including graphical trend of reservoir storage and precipitation by year.