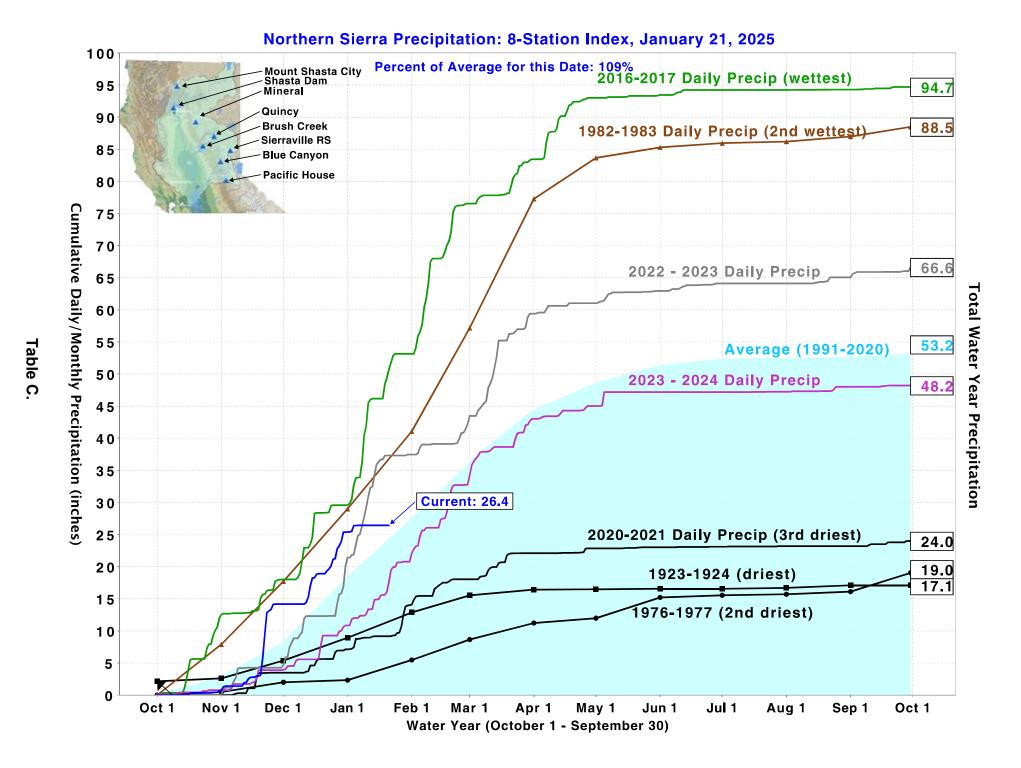

The 2025 DWR water year began on October 1. DWR Bulletin 120 observed precipitation conditions and reports will be published later this calendar year.

Asset Performance and Generation Asset Availability was presented in graphical and table format. Maintenance details by each power house and total project facilities projects were highlighted.

Personnel updates were provided on recruiting of Hydro Civil Engineer and Hydro Civil Engineer.

Reservoir and Stream Operations data was provided including graphical trend of reservoir storage and precipitation by year.