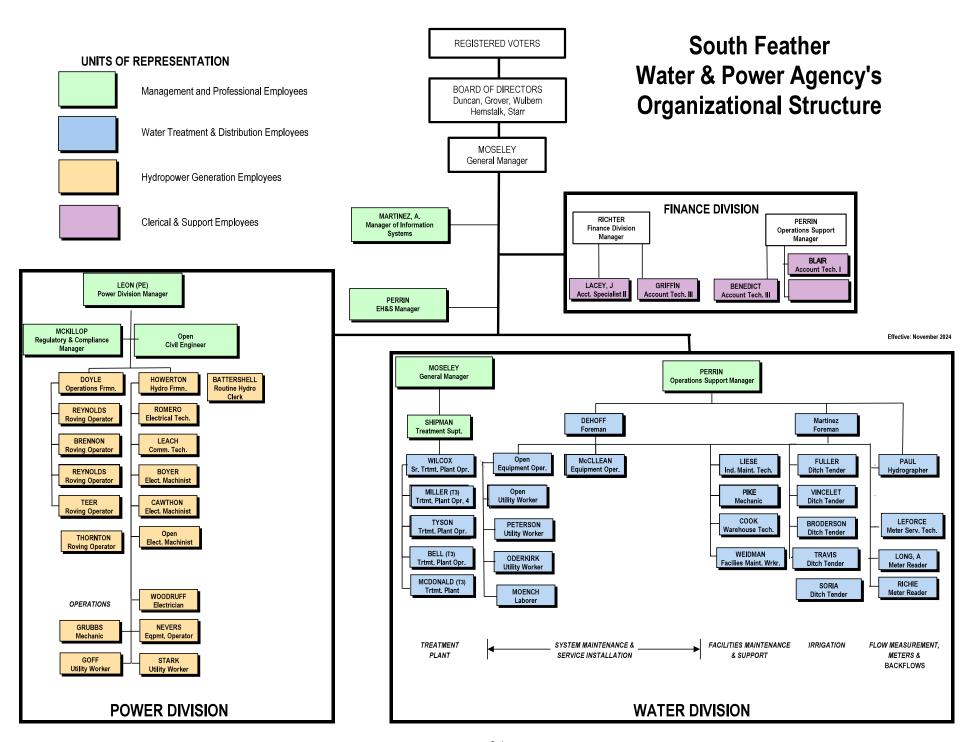

| \$ 76.79  |  |
| Regulatory Compliance Manager    | \$ 50.74   | \$ 69.11  |  |
| Routine Hydro Clerk              | \$ 43.17   | \$ 61.48  |  |
| Communication Tech               | \$ 58.08   | \$ 82.72  |  |
| Roving Operator                  | \$ 55.41   | \$ 78.92  |  |
| System Operator                  | \$ 66.86   | \$ 95.22  |  |
| Electric Maintenance Crew Leader | \$ 61.90   | \$ 88.16  |  |
| Electrical Machinist             | \$ 52.23   | \$ 74.39  |  |
| Electrical Technician            | \$ 68.50   | \$ 97.56  |  |
| Electrician                      | \$ 52.23   | \$ 74.39  |  |
| Heavy Tractor Driver             | \$ 45.49   | \$ 64.78  |  |
| Mechanic/Equip Operator          | \$ 52.23   | \$ 74.39  |  |
| Utility Worker                   | \$ 39.50   | \$ 56.25  |  |





# SOUTH FEATHER WATER & POWER AGENCY

# 2025 BOARD COMMITTEE ASSIGNMENTS

### STANDING COMMITTEES -

Budget, Finance and Claims Committee: Ruth Duncan, Chair

Rick Wulbern

Personnel Committee: <u>Brad Hemstalk</u>, Chair

John Starr

Policy and Contracts Committee: <u>John Starr</u>, Chair

**Brad Hemstalk** 

Strategic Vision and Community

Relations Committee: Rick Wulbern, Chair

Mark Grover

Dam Safety Committee: <u>Mark Grover, Chair</u>

**Brad Hemstalk** 

## AD HOC COMMITTEE -

Deferred Compensation Finance Committee: Ruth Duncan, Chair

Cheri Richter, Treasurer, Vice Chair Rath Moseley, General Manager Dan Leon, Power Division Manager

Brian Howerton, Hydro Foreman, Power Division Zenaido Martinez, Foreman, Water Division

"I move approval of the Standing Committee Assignment