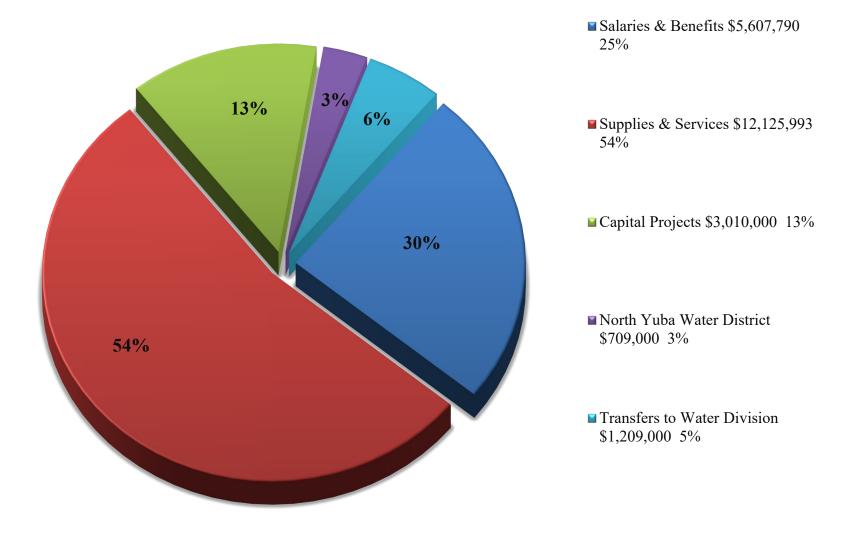

#### 2025 Adopted Budget

(Tab 6)

Transmittal of the 2025 Adopted Operating Budget.