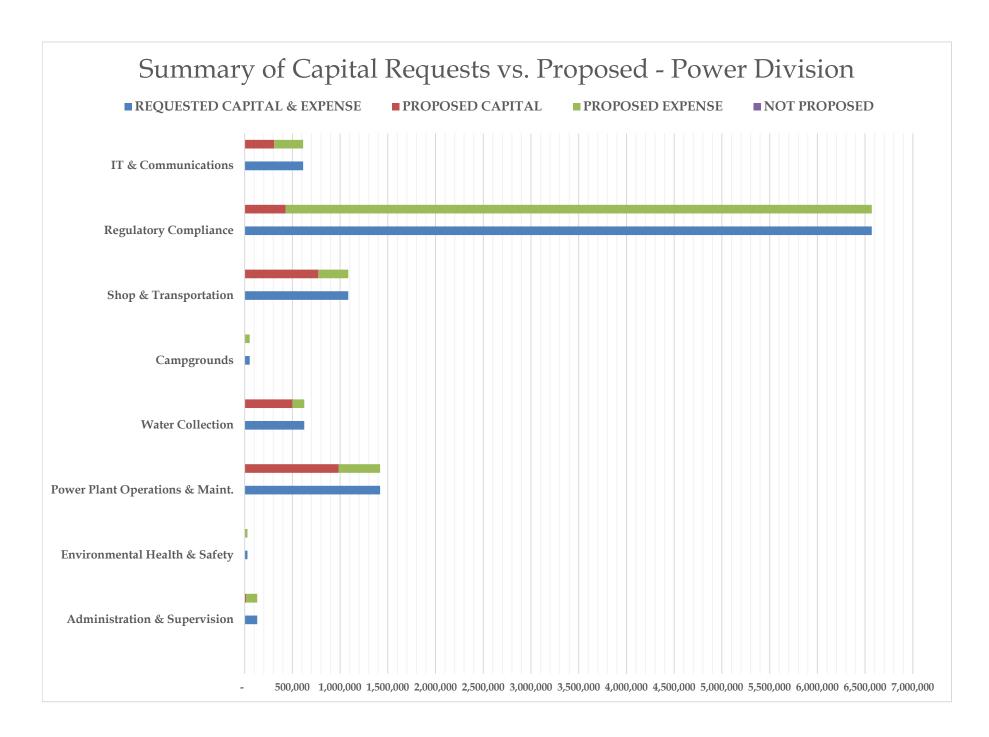

#### 2025 Adopted Budget

(Tab 6)

Transmittal of the 2025 Adopted Operating Budget.