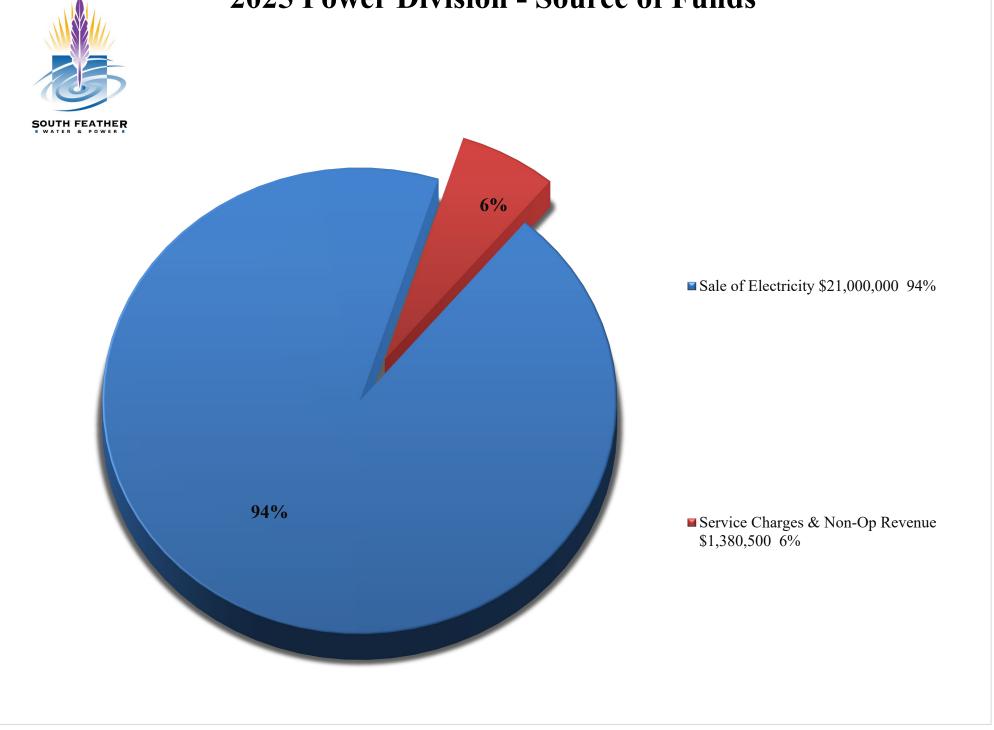

#### 2025 Adopted Budget

(Tab 6)

Transmittal of the 2025 Adopted Operating Budget.