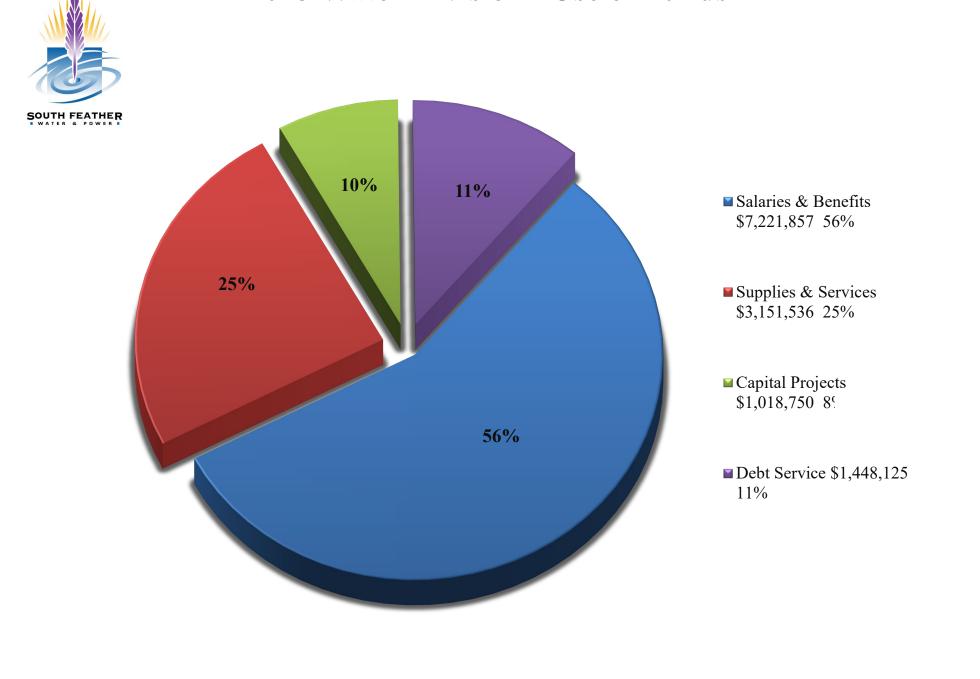

#### 2025 Adopted Budget

(Tab 6)

Transmittal of the 2025 Adopted Operating Budget.