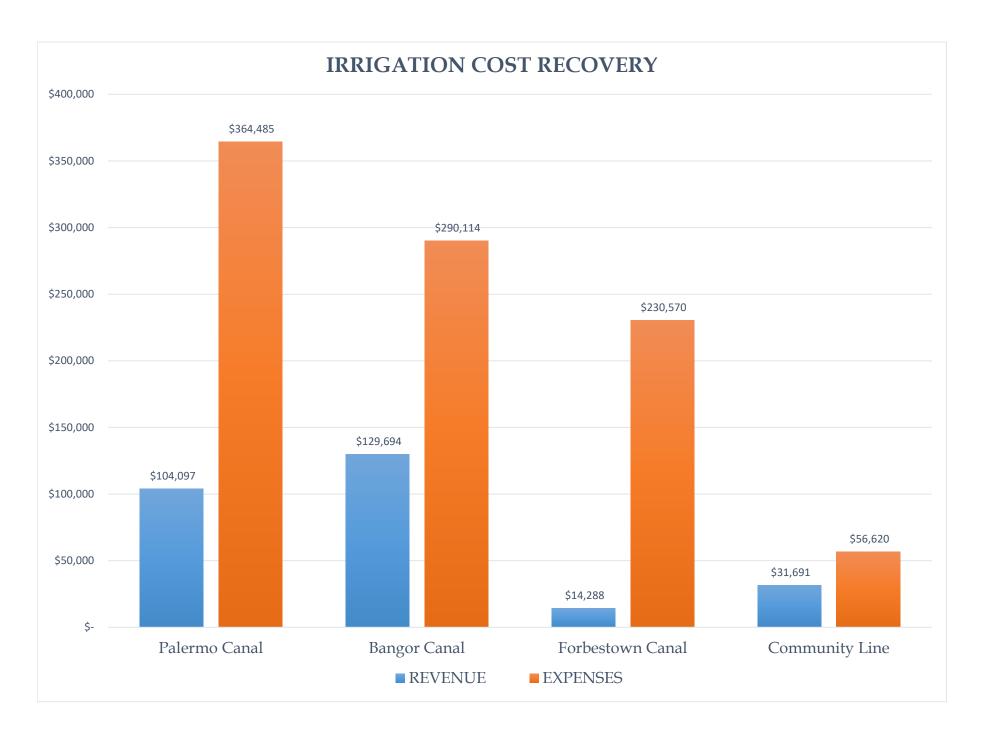

52,118)        | 8,261,020       | 8,659,685       | -1568% |

# South Feather Water & Power Agency Irrigation Water Accounting Through December 31, 2024

| ACCT CODE | <u>DESCRIPTION</u> |    | EVENUE  | <u>EXPENSES</u> |         | DIFFERENCE  |
|-----------|--------------------|----|---------|-----------------|---------|-------------|
| 2024-0504 | Palermo Canal      | \$ | 104,097 | \$              | 364,485 | (\$260,388) |
| 2024-0505 | Bangor Canal       | \$ | 129,694 | \$              | 290,114 | (\$160,420) |
| 2024-0506 | Forbestown Canal   | \$ | 14,288  | \$              | 230,570 | (\$216,283) |
| 2024-0507 | Community Line     | \$ | 31,691  | \$              | 56,620  | (\$24,929)  |
|           | Totals             | \$ | 279,770 | \$              | 941,789 | (\$662,020) |



# SOUTH FEATHER WATER AND POWER AGENCY SCHEDULE OF CASH AND INVESTMENTS December 31, 2024

| Cash / Money Market            |         |             |         |         |             | 599,515 |          |
|--------------------------------|---------|-------------|---------|---------|-------------|---------|----------|
| Federal Home Loan Bond         | 1.25%   | 1 /29 /2022 | 250,000 | 250,000 | 1 /29 /2025 | 249,430 | \$3,125  |
|                                |         | 1/28/2022   | 250,000 | 250,000 | 1/28/2025   | •       | ·        |
| Federal Home Loan Bond         | 1.55%   | 2/18/2022   | 249,781 | 250,000 | 2/18/2025   | 249,013 | \$3,875  |
| Federal Home Loan Bond         | 2.00%   | 12/6/2022   | 235,791 | 250,000 | 3/28/2025   | 248,643 | \$5,000  |
| Bank of Dells Wiscons