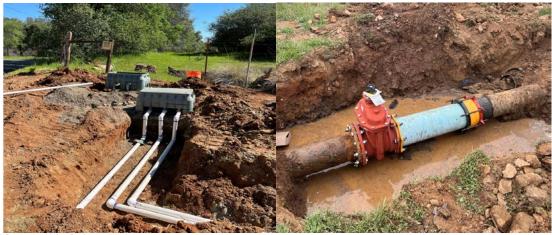

### Palermo Water Consolidation Program

The Palermo project has been broken down into phases based on funding approvals via the grant submission process. Phase 1 will consist of ~12K linear feet of 6" water main extension, 120 water service lines and 10 fire hydrants. The application for annexation is being developed by SF for approval by the board and then submission to LAFCO. The annexation application will be for the entire project area.

The targeted start date for utility work is July and may be pushed out based on material lead times continuing to extend out 20+ weeks. Physical dwelling meter connections cannot be completed until annexations are approved.