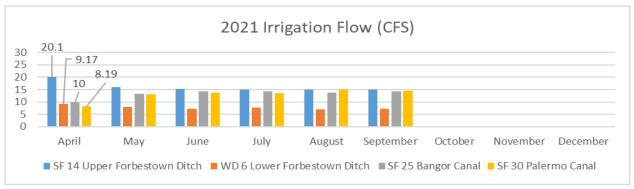

### **District Wide Water Operations**

The 2022 irrigation will begin around April 11<sup>th</sup> this year. With "off season" ditch maintenance the expectation is less water will be required to adequately support irrigation customers across the district.