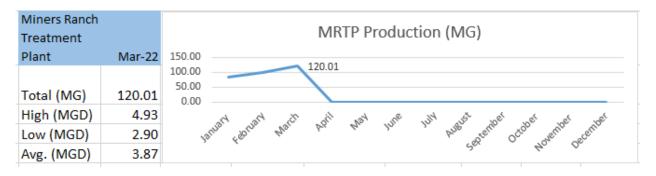

### **GENERAL MANAGER'S REPORT**

The General Manager communicated the following:

The total Miners Ranch Treatment Plant (MRTP) treated water production for the month of February totaled 98.88 million gallons.