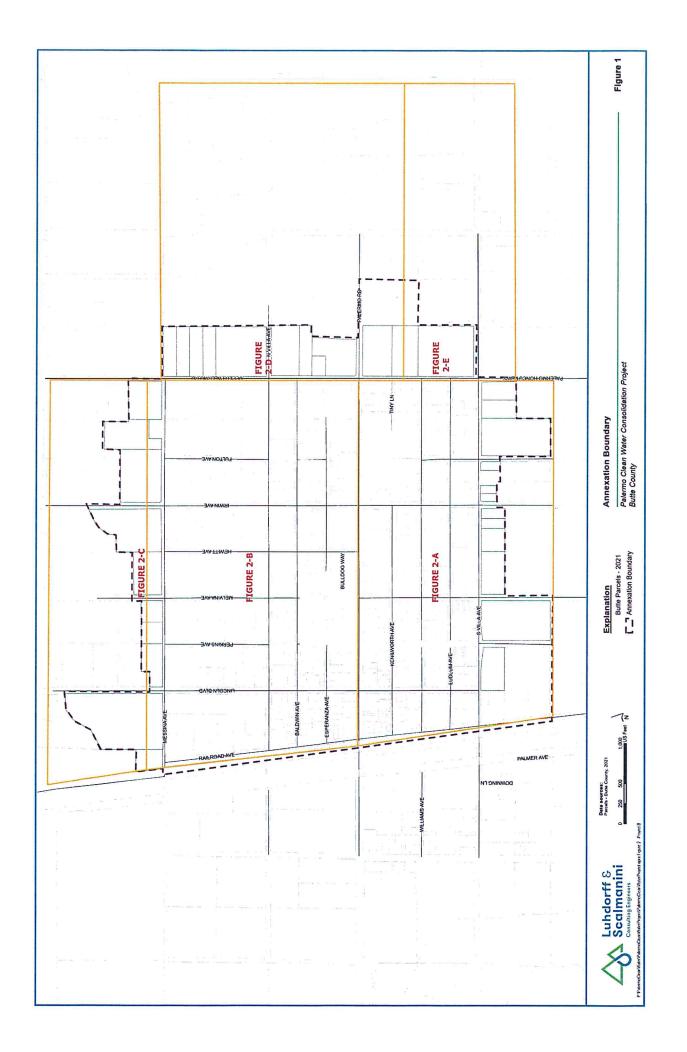

### Palermo Water Consolidation Program

The Palermo project has been broken down into phases based on funding approvals via the grant submission process. Phase 1 will consist of ~12K linear feet of 6" water main extension, 120 water service lines and 10 fire hydrants. The application for annexation is being developed by SF for approval by the board and then submission to LAFCO. The annexation application will be for the entire project area.

The targeted start date for utility work is July and may be pushed out based on material lead times continuing to extend out 20+ weeks. Physical dwelling meter connections cannot be completed until annexations are approved.

### DIRECTORS' REPORTS

Director Starr: Appreciates the quality of work by SF staff.

Director Moreland: Thanked everybody for their efforts and understands that COVID has not been easy.

Director Wulbern: Excited about the Palermo project mainline extensions and annexation of the area.