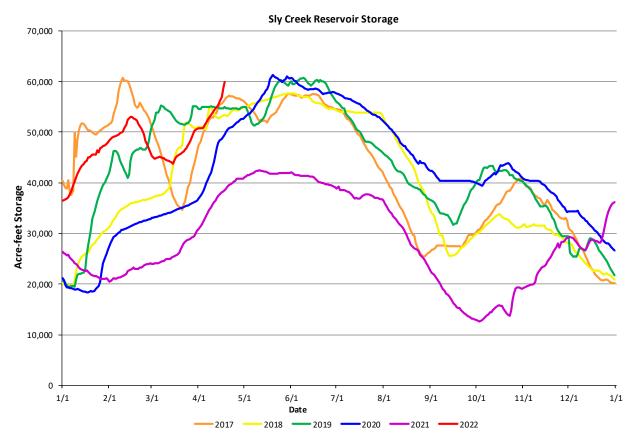

### **OPERATIONS**

South Fork tunnel average flow was 109 CFS. Slate Creek tunnel was open for 17 days. At month's end, Little Grass Valley and Sly Creek Reservoirs combined storage was 103 kAF.

DWR Bulletin 120 observed conditions as of March 10 for accumulated WY to date precipitation is at 82% of average (North Region 8-Station Index), and observed snowpack is at 52% of average for April 1 (North Region).