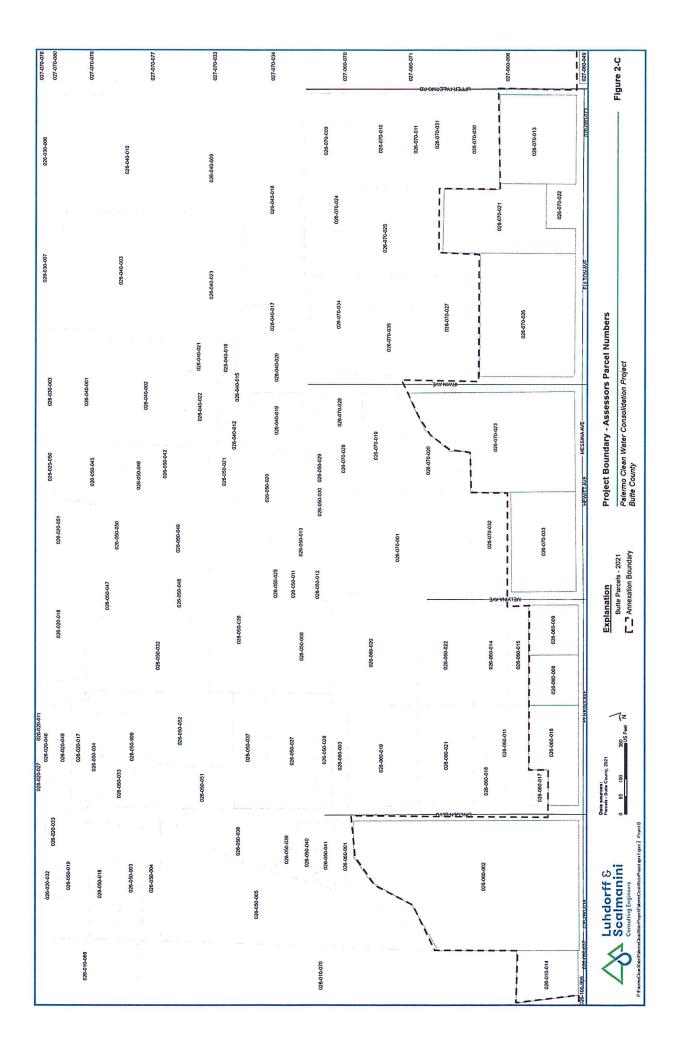

### Palermo Water Consolidation Program

The Palermo project has been broken down into phases based on funding approvals via the grant submission process. Phase 1 will consist of ~12K linear feet of 6" water main extension, 120 water service lines and 10 fire hydrants. The application for annexation is being developed by SF for approval by the board and then submission to LAFCO. The annexation application will be for the entire project area.

The targeted start date for utility work is July and may be pushed out based on material lead times continuing to extend out 20+ weeks. Physical dwelling meter connections cannot be completed until annexations are approved.

### DIRECTORS' REPORTS

Director Starr: Appreciates the quality of work by SF staff.

Director Moreland: Thanked everybody for their efforts and understands that COVID has not been easy.

Director Wulbern: Excited about the Palermo project mainline extensions and annexation of the area.